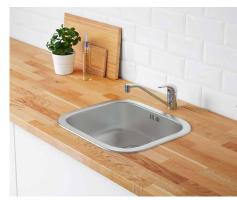

## 12.3 SINK

991.575.01

FYNDIG 46X40

591.580.03

LANGUDDEN 46x46

591.573.91

## **UPGRADE OPTIONS**

CHICHI-LAVEO

ZORBA: ZQZ 2513

**ZORBA: ZQZ G11A** 

Find sinks and taps to add the finishing touches to your kitchen here. Our kitchen sinks and taps are all as good-looking as they are functional, with plenty of different styles to match the look of your kitchen. Whichever tap you choose, you'll save water with every use, thanks to an integrated aerator that mixes in air and reduces your water and energy consumption significantly.