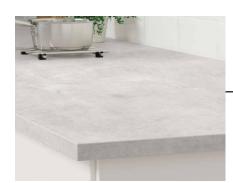

## 12.2 WORKTOP

902.743.64

**KARLBY OAK** 

703.351.89

**EKBACKEN LIGHT GREY** 

503.954.43

SÄLJAN OAK

604.391.73

#### **EKBACKEN BETON**

603.356.51

SÄLJAN BLACK MINERAL

702.022.12

#### WHITE WALL PLATE

STAINLESS STEEL PLATE

WALLPAPER WITH COLOR: SCANDINAVIAN GREY

Our ready-made and custom-made kitchen worktops are tested against everyday kitchen challenges like liquids, oil, food and scratches – so you know they will last.