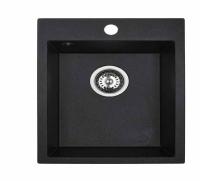

## 12.3 SINK

991.575.01

FYNDIG 46X40

591.580.03

LANGUDDEN 46x46

591.573.91

## **UPGRADE OPTIONS**

CHICHI-LAVEO

ZORBA: ZQZ 2513

**ZORBA: ZQZ G11A** 

Find sinks and taps to add the finishing touches to your kitchen here. Our kitchen sinks and taps are all as good-looking as they are functional, with plenty of different styles to match the look of your kitchen. Whichever tap you choose, you'll save water with every use, thanks to an integrated aerator that mixes in air and reduces your water and energy consumption significantly.