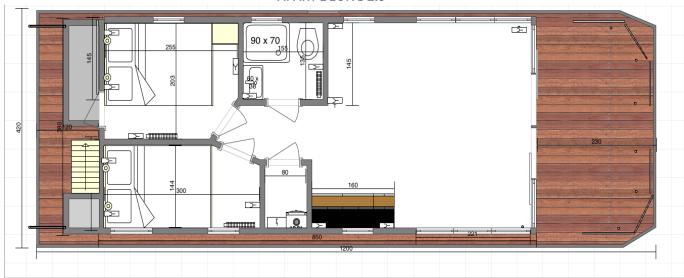

MAT

WHITE | RAL 9010 MAT

#### PLANT OR PATTERN







#### 36.2 KITCHEN, BATHROOM TAPS AND SHOWERS







**BATHROOM** – **REA BLACK** 

#### **BLACK** SET



SHOWER ENCLOSURE BLACK



KITCHEN -**LUGANO SLIM GOLD** 



BATHROOM -**REA GOLD** 

### GOLD SET



SHOWER ENCLOSURE GOLD



50

### 36.3 BATHROOM CABINETS



36.4 FABRIC WALLS







LIVING, SLEEPING ROOM WALL v2





## 37.LAYOUTS

#### APART XS/MODERN 8 (26'3" L X 10' W)

#### APART XS 1.1





#### APART M/MODERN 9 (27'7" L X 12' W)









#### APART L/MODERN 11 (35'5" L X 13'11" W)

APART L 1.1



APART L 1.2







#### APART L LONG/MODERN 11 LONG (39'4" L X 13'11")

#### **APART L LONG 2.2**



#### **APART L LONG 2.4**



#### **APART L LONG 2.2.1**



<u>55</u>



#### **APART L LONG 2.7**



#### **APART L LONG 2.8**



#### APART XL/MODERN 12 (39'4" L X 15'10" W)





#### **APART XL 2.2**



### APART EL/MODERN 14 (44'7" L X 14'11" W)

#### **APART EL 2.1**



#### **APART EL 2.2**





#### APART XXL/MODERN 15 (49'3" L X 15'10" W)



**APART XXL 2.2** 









info@waterlodge.com

Contact Us



WATERLODGE PREMIUM HOUSEBOATS