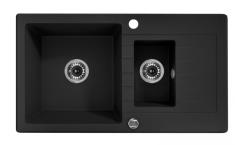

## 12.3 SINK

991.575.01

FYNDIG 46X40

591.580.03

LANGUDDEN 46x46

591.573.91

## **UPGRADE OPTIONS**

CHICHI-LAVEO

ZORBA: ZQZ 2513

**ZORBA: ZQZ G11A** 

Find sinks and taps to add the finishing touches to your kitchen here. Our kitchen sinks and taps are all as good-looking as they are functional, with plenty of different styles to match the look of your kitchen. Whichever tap you choose, you'll save water with every use, thanks to an integrated aerator that mixes in air and reduces your water and energy consumption significantly.