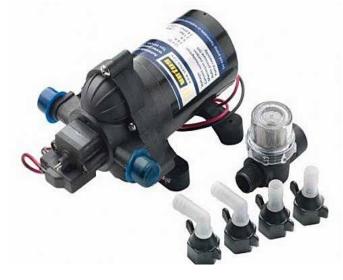

l find an oven that's right for you. See our range of appliances.





# 16.1 BAR TABLE



## 16.2 BAR LAMP



With the flick of a switch, you can change a room's atmosphere with a lamp or light fixture. Want a cozy, calm vibe for movie night? Some pep to start your day? Indoor lighting can set the mood, add style and of course, brighten things up.



## 17. OUTSIDE WINDOWS & DOORS









SIDE WINDOWS

FROM APART L TO XXL
2 GLASS FOR XS, S, M

## **OPTIONS**







# 18. RAILINGS MADE OF STAINLESS STEEL

STEEL 304 or STEEL 316 (UPGRADE)





FRONT AND BACK/ROUND RAILINGS





FRONT AND BACK/BLACK SQUARE RAILINGS

## 19. TERRACE BOARD AND CLEAT





## **UPGRADE OPTIONS**



**WEATHERED PEBBLE GREY** 



**WEATHERED CEDAR** 



**FLIP IPE** 



**FLIP MAHOGANY** 



## 20. WATER PUMPS





**WATER PUMP 24V** 

## 21. SWITCHES, SOCKETS, SOLAR SYSTEM













FRONT SOCKET CONNECTION





**CABLE 15M** 

We have an excellent relationship with all of our suppliers, giving us unrivalled access to the products you need, including a large range of distribution, automation, control and switchgear products.









VETUS 220AH



**VICTRON ENERGY 220 AH** 

## 22. HEATING AND BOILER

## 22.1 HEATING FURNACE



**GAS HEATER – TERMET ECOLINE SLIM** 



**AIR CONDITIONER** 













WHITE REGULAR RADIATOR

40/60/80/100/120



RADIATOR 30/50

## **OPTIONS**





22.2 BOILERS



WATER HEATER, ARISTON 50L BOILER



WATER HEATER, ARISTON 50L BOILER, WI-FI (OPTIONS)



## 23. DECORATIVE RADIATOR









## 24. BATHROOM LADDER HEATER





**REGULAR** WIDTH 30 OR 50 CM

We want our