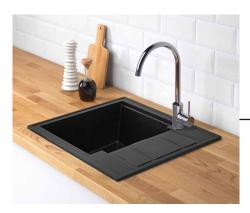

## 12.3 SINK

991.575.01

FYNDIG 46X40

591.580.03

LANGUDDEN 46x46

591.573.91

## **UPGRADE OPTIONS**

CHICHI-LAVEO

ZORBA: ZQZ 2513

**ZORBA: ZQZ G11A** 

Find sinks and taps to add the finishing touches to your kitchen here. Our kitchen sinks and taps are all as good-looking as they are functional, with plenty of different styles to match the look of your kitchen. Whichever tap you choose, you'll save water with every use, thanks to an integrated aerator that mixes in air and reduces your water and energy consumption significantly.