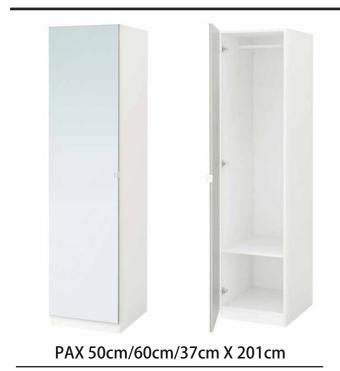

#### 31.1 WARDROBE AND BED

BED 130/140/160 X 200cm

Bedroom furniture sets give you a shortcut to a complete, coordinated bedroom. They have all the essentials – a bed, a handy bedside table and storage for what you wear.