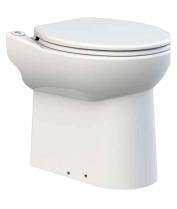

## 11. TOILET

**TOILET 24V/230V** 

**WALL HUNG TOILET** 

**CINDERELLA STANDARD** 

**CINDERELLA COMFORT** 

**STANDARD** 

UPGRADE OPTIONS

UPGRADE OPTIONS