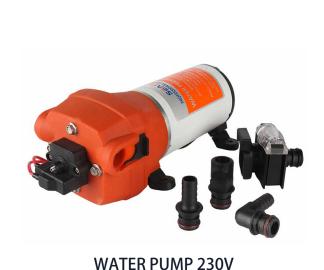

'll find an oven that's right for you. See our range of appliances.





# 16.1 BAR TABLE



## 16.2 BAR LAMP



With the flick of a switch, you can change a room's atmosphere with a lamp or light fixture. Want a cozy, calm vibe for movie night? Some pep to start your day? Indoor lighting can set the mood, add style and of course, brighten things up.



## 17. OUTSIDE WINDOWS & DOORS









SIDE WINDOWS

FROM APART L TO XXL
2 GLASS FOR XS, S, M

## **OPTIONS**







# 18. RAILINGS MADE OF STAINLESS STEEL

STEEL 304 or STEEL 316 (UPGRADE)





FRONT AND BACK/ROUND RAILINGS





FRONT AND BACK/BLACK SQUARE RAILINGS

## 19. TERRACE BOARD AND CLEAT





## **UPGRADE OPTIONS**



**WEATHERED PEBBLE GREY** 



**WEATHERED CEDAR** 



**FLIP IPE** 



**FLIP MAHOGANY** 



## 20. WATER PUMPS





**WATER PUMP 24V** 

## 21. SWITCHES, SOCKETS, SOLAR SYSTEM













FRONT SOCKET CONNECTION





**CABLE 15M** 

We have an excellent relationship with all of our suppliers, giving us unrivalled access to the products you need, including a large range of distribution, automation, control and switchgear products.









VETUS 220AH



**VICTRON ENERGY 220 AH** 

## 22. HEATING AND BOILER

## 22.1 HEATING FURNACE



**GAS HEATER – TERMET ECOLINE SLIM** 



**AIR CONDITIONER** 













WHITE REGULAR RADIATOR

40/60/80/100/120



RADIATOR 30/50

## **OPTIONS**





22.2 BOILERS



WATER HEATER, ARISTON 50L BOILER



WATER HEATER, ARISTON 50L BOILER, WI-FI (OPTIONS)



## 23. DECORATIVE RADIATOR









## 24. BATHROOM LADDER HEATER





**REGULAR** WIDTH 30 OR 50 CM

We want o