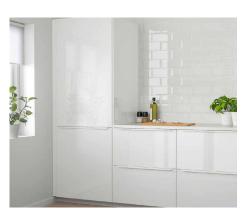

## 12.1 KITCHEN FRONTS

VOXTORP WHITE WITHOUT HANDLES

003.975.00

**KUNGSBACKA** 

203.373.41

VOXTORP GREY WITHOUT HANDLES

704.540.97

RINGHULT LIGHT WHITE