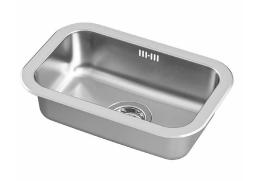

355.45





**ENKÖPING** 

905.057.84

With the ikea system you have endless of possibilities when designing your kitchen. Whether you have a taste for the traditional, love the minimalism in modern style or land somewhere in between, you'll surely find something that fits you.

## 12.2 WORKTOP





902.743.64





**KARLBY OAK** 

703.351.89





**EKBACKEN LIGHT GREY** 

503.954.43





SÄLJAN OAK

604.391.73





#### **EKBACKEN BETON**

603.356.51









SÄLJAN BLACK MINERAL

702.022.12

## 12.2.1 KITCHEN WALL





#### WHITE WALL PLATE





STAINLESS STEEL PLATE



WALLPAPER WITH COLOR: SCANDINAVIAN GREY

Our ready-made and custom-made kitchen worktops are tested against everyday kitchen challenges like liquids, oil, food and scratches – so you know they will last.



## 12.3 SINK





991.575.01





FYNDIG 46X40

591.580.03





LANGUDDEN 46x46

591.573.91



## **UPGRADE OPTIONS**





CHICHI-LAVEO





ZORBA: ZQZ 2513





**ZORBA: ZQZ G11A** 

Find sinks and taps to add the finishing touches to your kitchen here. Our kitchen sinks and taps are all as good-looking as they are functional, with plenty of different styles to match the look of your kitchen. Whichever tap you choose, you'll save water with every use, thanks to an integrated aerator that mixes in air and reduces your water and energy consumption significantly.



## 12.4 KITCHEN TAPS





**ALPINE: BGA 063M** 





ÄLMAREN

004.551.61

## **UPGRADE OPTIONS**





**ASTER: BCA B730** 







NEMEZJA: BEN 262M





SILIA: BQS B730



## 12.5 HANDLES





BAGGANAES BLACK 803.384.13





BAGGANAES SILVER
7