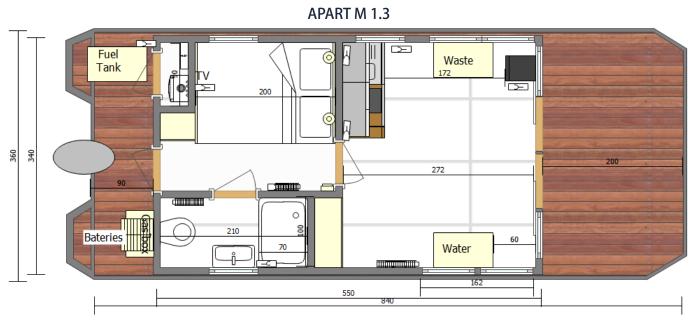

sauna is uniquely designed for you.

### 34. CURTAINS



**GREY** 



**GRAY BLACKOUT** 



## **35. BLINDS**



# 36. MODERN 36.1 EXTERNAL COLORS



ANTHRACITE | RAL 7016

BLACK | RAL 9005

BROWN | RAL 8019

WHITE | RAL 7024



ANTHRACITE | RAL 7016 MAT

BLACK | RAL 9005 MAT

GREY | RAL 7024 MAT

WHITE | RAL 9010 MAT

#### PLANT OR PATTERN







#### 36.2 KITCHEN, BATHROOM TAPS AND SHOWERS







**BATHROOM** – **REA BLACK** 

#### **BLACK** SET



SHOWER ENCLOSURE BLACK



KITCHEN -**LUGANO SLIM GOLD** 



BATHROOM -**REA GOLD** 

### GOLD SET



SHOWER ENCLOSURE GOLD



50

### 36.3 BATHROOM CABINETS



36.4 FABRIC WALLS







LIVING, SLEEPING ROOM WALL v2





## 37.LAYOUTS

#### APART XS/MODERN 8 (26'3" L X 10' W)

#### APART XS 1.1





#### APART M/MODERN 9 (27'7" L X 12' W)









#### APART L/MODERN 11 (35'5" L X 13'11" W)

APART L 1.1



APART L 1.2







#### APART L LONG/MODERN 11 LONG (39'4" L X 13'11")

#### **APART L LONG 2.2**



#### **APART L LONG 2.4**



#### **APART L LONG 2.2.1**



<u>55</u>



#### **APART L LONG 2.7**



#### **APART L LONG 2.8**



#### APART XL/MODERN 12 (39'4" L X 15'10" W)





#### **APART XL 2.2**



### APART EL/MODERN 14 (44'7" L X 14'11" W)

#### **APART EL 2.1**



#### **APART EL 2.2**





#### APART XXL/MODERN 15 (49'3" L X 15'10" W)



**APART XXL 2.2** 









info@waterlodge.com

Contact Us



WATERLODGE PREMIUM HOUSEBOATS