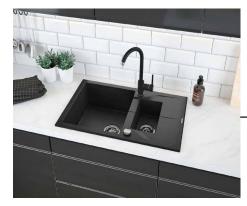

## 12.3 SINK

991.575.01

FYNDIG 46X40

591.580.03

LANGUDDEN 46x46

591.573.91

## **UPGRADE OPTIONS**

CHICHI-LAVEO

ZORBA: ZQZ 2513

**ZORBA: ZQZ G11A** 

Find sinks and taps to add the finishing touches to your kitchen here. Our kitchen sinks and taps are all as good-looking as they are functional, with plenty of different styles to match the look of your kitchen. Whichever tap you choose, you'll save water with every use, thanks to an integrated aerator that mixes in air and reduces your water and energy consumption significantly.