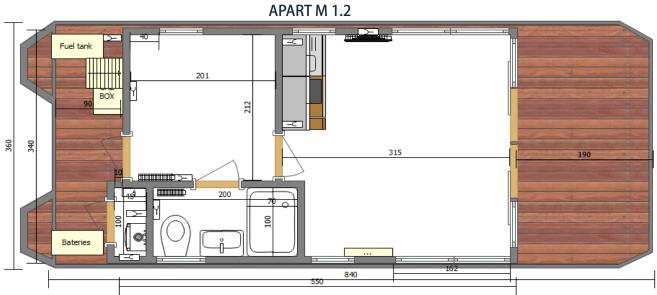

#### APART M/MODERN 9 (27'7" L X 12' W)

#### APART L/MODERN 11 (35'5" L X 13'11" W)

APART L 1.1

APART L 1.2