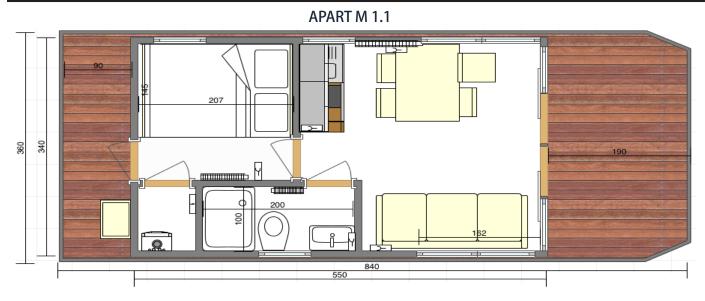

#### APART M/MODERN 9 (27'7" L X 12' W)

#### APART L/MODERN 11 (35'5" L X 13'11" W)

APART L 1.1

APART L 1.2