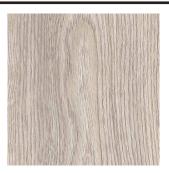

## 5.2 IVC LAYRED 55

## **UPGRADE OPTIONS**

COUNTRY OAK 54945

COUNTRY OAK 24277

COUNTRY OAK 24842

LAUREL OAK 51992

LayRed is the engineered vinyl floor collection from Moduleo: a rigid flooring solution with a strong core, yet with a soft feel and silent acoustics. A premium quality floor with integrated underlay – the signature red back of Moduleo LayRed – engineered to stand its ground in any room and designed to be beautiful everywhere.