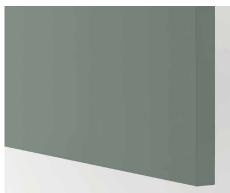

## 12.1 KITCHEN FRONTS

VOXTORP WHITE WITHOUT HANDLES

003.975.00

**KUNGSBACKA** 

203.373.41

VOXTORP GREY WITHOUT HANDLES

704.540.97

RINGHULT LIGHT WHITE

#### **ASKERSUND JESION**

203.318.72

**BODARP** 

904.355.45

**ENKÖPING** 

905.057.84

With the ikea system you have endless of possibilities when designing your kitchen. Whether you have a taste for the traditional, love the minimalism in modern style or land somewhere in between, you'll surely find something that fits you.