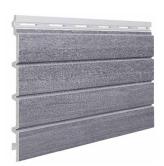

## 4. External Cladding

4.1 VOX

Modern Wood, White

Modern Wood, Claystone

Modern Wood, Anthracite

Modern Wood, Ivory

Modern Wood, Pearl Grey

Modern Wood, Quartz Grey

Concrete Oak FS-304, Wood Effect

Malt Oak FS-304, Wood Effect

## VOX Cladding Board Types