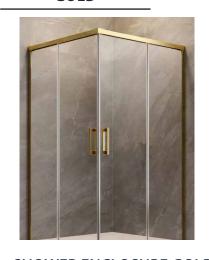

## 10. SHOWER ENCLOSURE

Sliding Door Shower enclosure DTr/BASIC

Square or rectangular corner shower enclosure KN/TX5b

STANDARD SIZE 80X80, 70X90, 80X100, 70X100

#### **BLACK** SET

SHOWER ENCLOSURE BLACK

KITCHEN -**LUGANO SLIM GOLD** 

BATHROOM -**REA GOLD** 

### GOLD SET

SHOWER ENCLOSURE GOLD

50