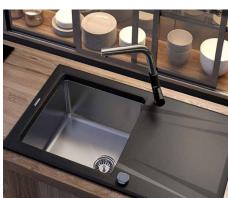

## 12.3 SINK

991.575.01

FYNDIG 46X40

591.580.03

LANGUDDEN 46x46

591.573.91

## **UPGRADE OPTIONS**

CHICHI-LAVEO

ZORBA: ZQZ 2513

**ZORBA: ZQZ G11A** 

Find sinks and taps to add the finishing touches to your kitchen here. Our kitchen sinks and taps are all as good-looking as they are functional, with plenty of different styles to match the look of your kitchen. Whichever tap you choose, you'll save water with every use, thanks to an integrated aerator that mixes in air and reduces your water and energy consumption significantly.