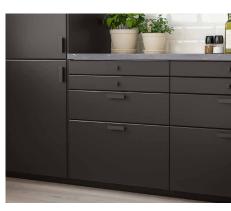

## 12.1 KITCHEN FRONTS

VOXTORP WHITE WITHOUT HANDLES

003.975.00

**KUNGSBACKA** 

203.373.41

VOXTORP GREY WITHOUT HANDLES

704.540.97

RINGHULT LIGHT WHITE

#### **ASKERSUND JESION**

203.318.72

**BODARP** 

904.355.45

**ENKÖPING** 

905.057.84

With the ikea system you have endless of possibilities when designing your kitchen. Whether you have a taste for the traditional, love the minimalism in modern style or land somewhere in between, you'll surely find something that fits you.