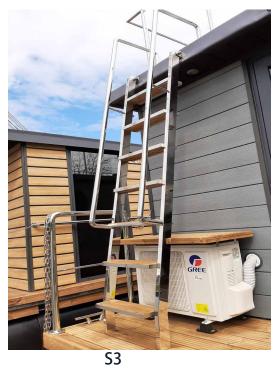

adjustment features. The easy use of the steering console adds to boating pleasure.





### 26.5 ANCHOR, BEAMS AND FLOATS



**EXTRA FRAME AROUND ENGINE** 



ENGINE CONSTRUCTION WITH OPEN TERRACE



**BOX IN FLOAT 470L** 



TRIMARAN







**ANCHOR AND CHAIN** 

**ELECTRIC** 

**MANUAL** 



#### 27. MODIFIED WINDOWS & DOORS



**BACK DOOR** 



**BACK SLIDE DOOR** 



We offer a vast range of windows & doors designs for the houseboats that are sure to add grace to your space. We have an exotic range of high-quality aluminum home windows & doors that have been designed to enhance the aesthetics and to protect your home from the chaos of the world outside.



### 28. STAIRCASE

#### 28.1 SPIRAL





FROM APART L TO XXL



FROM APART L TO XXL

#### 28.3 LADDER

#### 28.4 FRONT STRAIGHT



FOR APART XS, S, M



\_\_\_\_\_S4 FROM APART L TO XXL

#### 28.5 BLACK LADDER



MODERN

#### 29. SIDE RAILINGS AND FLEXI TEAK



**SIDE RAILINGS** 



TEAK DECKING EVA GREY OR BROWN "FLEXI TEAK"





### 30. WATER-WASTE SYSTEMS



**24V FAECES PUMP** 

WASTE POMP CONNECTION



**CLEAN WATER FROM TANK** 



CLEANING WATER SYSTEM FROM SALT WATER



LAMARE SEWAGE TREATMENT PLANT



ETHERON 50 SEWAGE TREATMENT PLANT

### 31. BEDROOM

#### 31.1 WARDROBE AND BED





BED 130/140/160 X 200cm

Bedroom furniture sets give you a shortcut to a complete, coordinated bedroom. They have all the essentials – a bed, a handy bedside table and storage for what you wear.



### 32. TV, RADIO AND SOCKET







**RADIO TONSIL** 



**SPEAKERS** 



**RADIO FUSION** 



**CAMERA** 



**ANTENA GLOMEX**