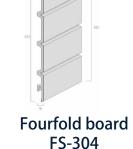

Concrete Oak FS-304, Wood Effect

Malt Oak FS-304, Wood Effect

## VOX Cladding Board Types