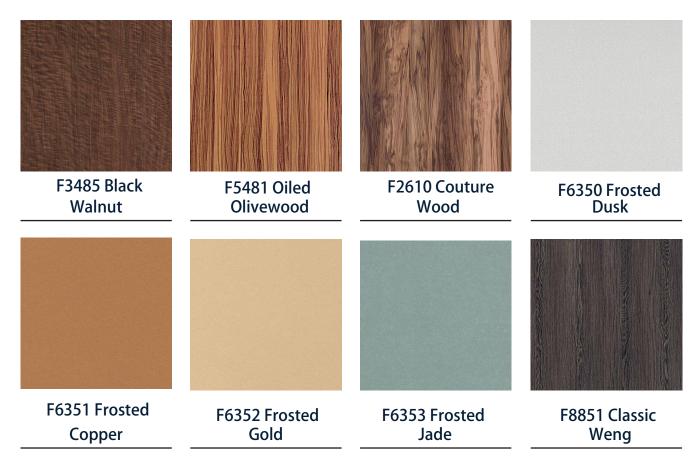

## 8. BATHROOM WALL COVERING

F8849 Natural Teak

F6308 Vogue Wood

F0949 White

F3420 Dolce Vita

F3188 Almond Oak

F3457 Breccia Paradiso

F3458 Travertine Silver

F3460 Calacatta Marble

F3462 Slate Sequoia

F3466 Antique Mascarello

F3467 Blue Storm

F3476 Jet Sequoia

PREMIUM GLOSS FINISH by FORMICA GROUP

AR+ is a High Gloss HPL with a superior scuff and mar resistance and therefore usable on vertical and horizontal surfaces. Formica's own laboratory tests show remarkable results. It has also been tested externally by LGA Institute with official certification of AR+ superior performance.