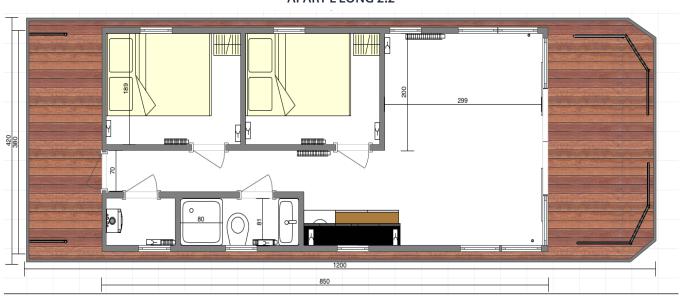

RAL 7016

BLACK | RAL 9005

BROWN | RAL 8019

WHITE | RAL 7024



ANTHRACITE | RAL 7016 MAT

BLACK | RAL 9005 MAT

GREY | RAL 7024 MAT

WHITE | RAL 9010 MAT

#### PLANT OR PATTERN







#### 36.2 KITCHEN, BATHROOM TAPS AND SHOWERS







**BATHROOM** – **REA BLACK** 

#### **BLACK** SET



SHOWER ENCLOSURE BLACK



KITCHEN -**LUGANO SLIM GOLD** 



BATHROOM -**REA GOLD** 

### GOLD SET



SHOWER ENCLOSURE GOLD



50

### 36.3 BATHROOM CABINETS



36.4 FABRIC WALLS







LIVING, SLEEPING ROOM WALL v2





## 37.LAYOUTS

#### APART XS/MODERN 8 (26'3" L X 10' W)

#### APART XS 1.1





#### APART M/MODERN 9 (27'7" L X 12' W)









#### APART L/MODERN 11 (35'5" L X 13'11" W)

APART L 1.1



APART L 1.2







#### APART L LONG/MODERN 11 LONG (39'4" L X 13'11")

#### **APART L LONG 2.2**



#### **APART L LONG 2.4**



#### **APART L LONG 2.2.1**



<u>55</u>



#### **APART L LONG 2.7**



#### **APART L LONG 2.8**



#### APART XL/MODERN 12 (39'4" L X 15'10" W)





#### **APART XL 2.2**



### APART EL/MODERN 14 (44'7" L X 14'11" W)

#### **APART EL 2.1**



#### **APART EL 2.2**





#### APART XXL/MODERN 15 (49'3" L X 15'10" W)



**APART XXL 2.2** 









info@waterlodge.com

Contact Us



WATERLODGE PREMIUM HOUSEBOATS