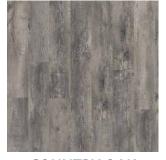

## **UPGRADE OPTIONS**

COUNTRY OAK 54945

COUNTRY OAK 24277

COUNTRY OAK 24842

LAUREL OAK 51992

LayRed is the engineered vinyl floor collection from Moduleo: a rigid flooring solution with a strong core, yet with a soft feel and silent acoustics. A premium quality floor with integrated underlay – the signature red back of Moduleo LayRed – engineered to stand its ground in any room and designed to be beautiful everywhere.