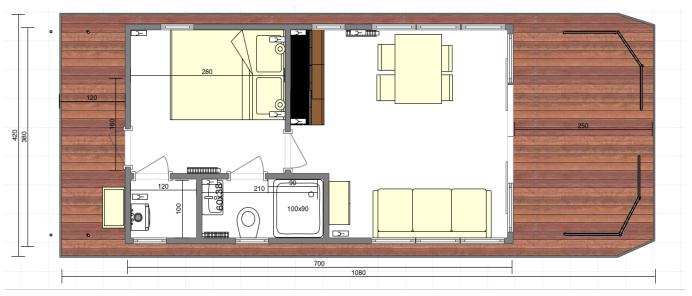

## 37.LAYOUTS

#### APART L/MODERN 11 (35'5" L X 13'11" W)

APART L 1.1

APART L 1.2