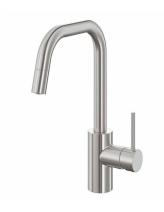

## 12.4 KITCHEN TAPS

**ALPINE: BGA 063M** 

ÄLMAREN

004.551.61

## **UPGRADE OPTIONS**

**ASTER: BCA B730** 

NEMEZJA: BEN 262M

SILIA: BQS B730