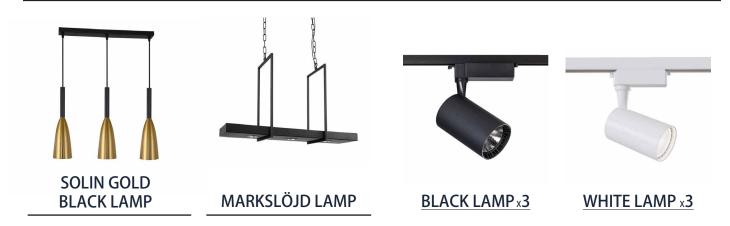

## 1. LIGHTING

### 1.1 INTERIOR LIGHTING

**LED STRIPS** 

## 1.2 OUTDOOR LIGHTING

**APART LED STRIPS** 

**MODERN LED STRIPS** 

## 1.3 OUTDOOR LIGHTING ON TERRACES

**LED SPOTLIGHTS** 