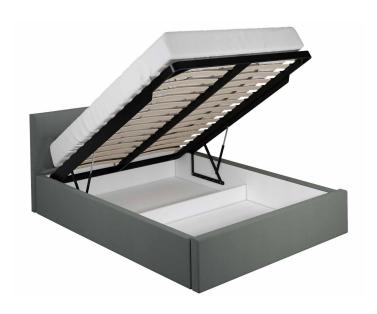

#### 31.1 WARDROBE AND BED

BED 130/140/160 X 200cm

Bedroom furniture sets give you a shortcut to a complete, coordinated bedroom. They have all the essentials – a bed, a handy bedside table and storage for what you wear.