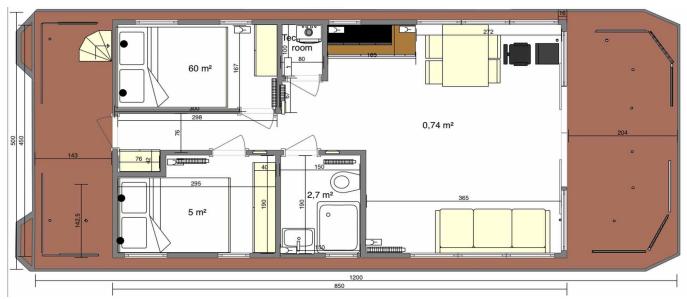

BATHROOM TAPS AND SHOWERS







**BATHROOM** – **REA BLACK** 

#### **BLACK** SET



SHOWER ENCLOSURE BLACK



KITCHEN -**LUGANO SLIM GOLD** 



BATHROOM -**REA GOLD** 

### GOLD SET



SHOWER ENCLOSURE GOLD



50

### 36.3 BATHROOM CABINETS



36.4 FABRIC WALLS







LIVING, SLEEPING ROOM WALL v2





## 37.LAYOUTS

#### APART XS/MODERN 8 (26'3" L X 10' W)

#### APART XS 1.1





#### APART M/MODERN 9 (27'7" L X 12' W)









#### APART L/MODERN 11 (35'5" L X 13'11" W)

APART L 1.1



APART L 1.2







#### APART L LONG/MODERN 11 LONG (39'4" L X 13'11")

#### **APART L LONG 2.2**



#### **APART L LONG 2.4**



#### **APART L LONG 2.2.1**



<u>55</u>



#### **APART L LONG 2.7**



#### **APART L LONG 2.8**



#### APART XL/MODERN 12 (39'4" L X 15'10" W)





#### **APART XL 2.2**



### APART EL/MODERN 14 (44'7" L X 14'11" W)

#### **APART EL 2.1**



#### **APART EL 2.2**





#### APART XXL/MODERN 15 (49'3" L X 15'10" W)



**APART XXL 2.2** 









info@waterlodge.com

Contact Us



WATERLODGE PREMIUM HOUSEBOATS