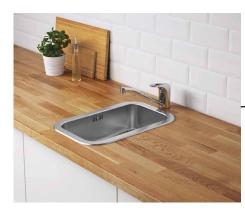

## **UPGRADE OPTIONS**

CHICHI-LAVEO

ZORBA: ZQZ 2513

**ZORBA: ZQZ G11A** 

Find sinks and taps to add the finishing touches to your kitchen here. Our kitchen sinks and taps are all as good-looking as they are functional, with plenty of different styles to match the look of your kitchen. Whichever tap you choose, you'll save water with every use, thanks to an integrated aerator that mixes in air and reduces your water and energy consumption significantly.