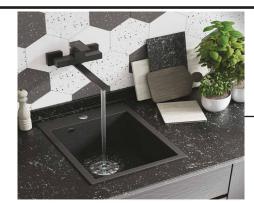

## 12.3 SINK

991.575.01

FYNDIG 46X40

591.580.03

LANGUDDEN 46x46

591.573.91

## **UPGRADE OPTIONS**

CHICHI-LAVEO

ZORBA: ZQZ 2513

**ZORBA: ZQZ G11A** 

Find sinks and taps to add the finishing touches to your kitchen here. Our kitchen sinks and taps are all as good-looking as they are functional, with plenty of different styles to match the look of your kitchen. Whichever tap you choose, you'll save water with every use, thanks to an integrated aerator that mixes in air and reduces your water and energy consumption significantly.