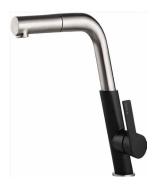

## 12.4 KITCHEN TAPS

**ALPINE: BGA 063M** 

ÄLMAREN

004.551.61

## **UPGRADE OPTIONS**

**ASTER: BCA B730** 

NEMEZJA: BEN 262M

SILIA: BQS B730