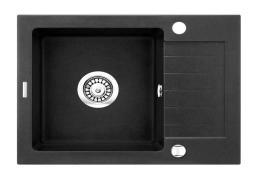

## 12.3 SINK

991.575.01

FYNDIG 46X40

591.580.03

LANGUDDEN 46x46

591.573.91

## **UPGRADE OPTIONS**

CHICHI-LAVEO

ZORBA: ZQZ 2513

**ZORBA: ZQZ G11A** 

Find sinks and taps to add the finishing touches to your kitchen here. Our kitchen sinks and taps are all as good-looking as they are functional, with plenty of different styles to match the look of your kitchen. Whichever tap you choose, you'll save water with every use, thanks to an integrated aerator that mixes in air and reduces your water and energy consumption significantly.