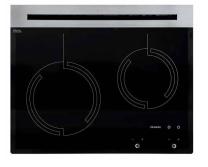

## 13. KITCHEN STOVE AND FRIDGE

**INDUCTION VÄLBILDAD** 

204.675.92

NAVY LOAD HOB, 2 **BURNERS** 

GAS

SMALL FRIDGE

## **UPGRADE OPTIONS**

INDUCTION GRUNDAD

404.670.82

NAVY LOAD HOB, 3 **BURNERS** 

GAS

**DYNACOOK X2** 

GAS, NO FLAME

Check out our range for a choice that will make your time in the kitchen easier and more fun, every day. Don't forget to add a kitchen extractor fan, to keep cooking fumes out of the rest of your home.