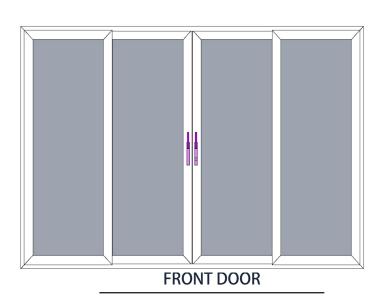

#### 27. MODIFIED WINDOWS & DOORS

**BACK DOOR** 

**BACK SLIDE DOOR** 

We offer a vast range of windows & doors designs for the houseboats that are sure to add grace to your space. We have an exotic range of high-quality aluminum home windows & doors that have been designed to enhance the aesthetics and to protect your home from the chaos of the world outside.