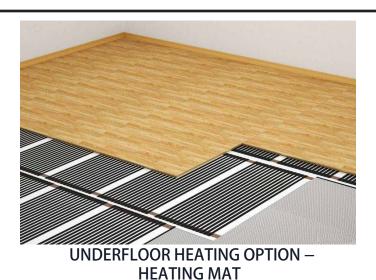

## **5. FLOOR**

### 5.1 KRONOSPAN ROCKO

R071 CRYSTAL SHORE

R076 BOURBON CASK

**R077 BARISTA** 

R090 CASTLEBRIDGE

**R081 CRESCENDO** 

**R073 SCANDIPURE** 