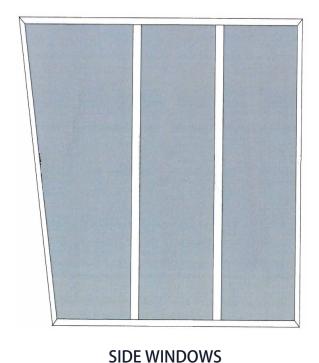

## 17. OUTSIDE WINDOWS & DOORS

SIDE WINDOWS

FROM APART L TO XXL
2 GLASS FOR XS, S, M