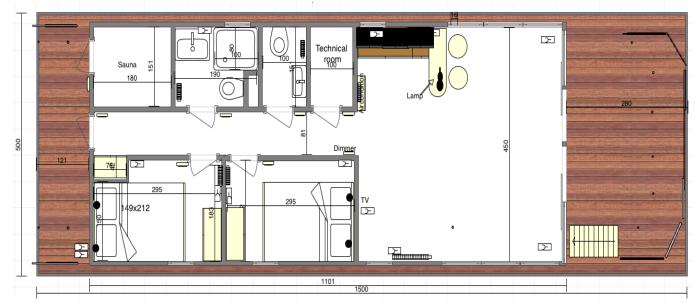

## 37.LAYOUTS

#### APART XXL/MODERN 15 (49'3" L X 15'10" W)

**APART XXL 2.2** 

info@waterlodge.com

Contact Us

WATERLODGE PREMIUM HOUSEBOATS