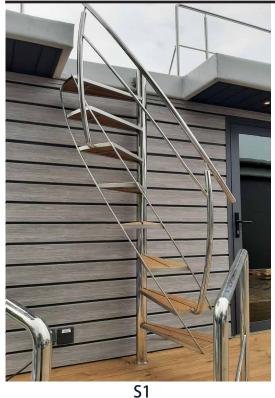

*CHOICE WHITE/GRAY** 



**CONSOLE COVER** 

Steering console for houseboats with a lot of adjustment features. The easy use of the steering console adds to boating pleasure.





### 26.5 ANCHOR, BEAMS AND FLOATS



**EXTRA FRAME AROUND ENGINE** 



ENGINE CONSTRUCTION WITH OPEN TERRACE



**BOX IN FLOAT 470L** 



TRIMARAN







**ANCHOR AND CHAIN** 

**ELECTRIC** 

**MANUAL** 



#### 27. MODIFIED WINDOWS & DOORS



**BACK DOOR** 



**BACK SLIDE DOOR** 



We offer a vast range of windows & doors designs for the houseboats that are sure to add grace to your space. We have an exotic range of high-quality aluminum home windows & doors that have been designed to enhance the aesthetics and to protect your home from the chaos of the world outside.



### 28. STAIRCASE

#### 28.1 SPIRAL





FROM APART L TO XXL



FROM APART L TO XXL

#### 28.3 LADDER

#### 28.4 FRONT STRAIGHT



FOR APART XS, S, M



\_\_\_\_\_S4 FROM APART L TO XXL

#### 28.5 BLACK LADDER



MODERN

#### 29. SIDE RAILINGS AND FLEXI TEAK



**SIDE RAILINGS** 



TEAK DECKING EVA GREY OR BROWN "FLEXI TEAK"





### 30. WATER-WASTE SYSTEMS



**24V FAECES PUMP** 

WASTE POMP CONNECTION



**CLEAN WATER FROM TANK** 



CLEANING WATER SYSTEM FROM SALT WATER



LAMARE SEWAGE TREATMENT PLANT



ETHERON 50 SEWAGE TREATMENT PLANT

### 31. BEDROOM

#### 31.1 WARDROBE AND BED





BED 130/140/160 X 200cm

Bedroom furniture sets give you a shortcut to a complete, coordinated bedroom. They have all the essentials – a bed, a handy bedside table and storage for what you wear.



### 32. TV, RADIO AND SOCKET







**RADI