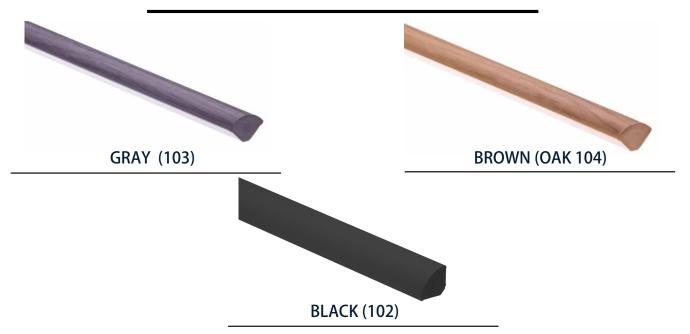

ate our products and services, utilizing the knowledge from various humanistic disciplines. Thanks to the cooperation with psychologists, sociologists or anthropologists, we are able to design solutions, which support our customers in developing interiors, which provide freedom and enable fulfilling life passions.

## 5.2 IVC LAYRED 55

## **UPGRADE OPTIONS**



COUNTRY OAK 54945



COUNTRY OAK 24277



COUNTRY OAK 24842



LAUREL OAK 51992



LayRed is the engineered vinyl floor collection from Moduleo: a rigid flooring solution with a strong core, yet with a soft feel and silent acoustics. A premium quality floor with integrated underlay – the signature red back of Moduleo LayRed – engineered to stand its ground in any room and designed to be beautiful everywhere.

## 6. SKIRTING BOARD



## 7. CEILING



## **APART**



WHITE MATT PANELS



WHITE MATT PANELS

## **MODERN**



## 8. BATHROOM WALL COVERING



F8849 Natural Teak



F6308 Vogue Wood



F0949 White



F3420 Dolce Vita



F3188 Almond Oak



F3457 Breccia Paradiso



F3458 Travertine Silver



F3460 Calacatta Marble



F3462 Slate Sequoia



F3466 Antique Mascarello



F3467 Blue Storm



F3476 Jet Sequoia







PREMIUM GLOSS FINISH by FORMICA GROUP

AR+ is a High Gloss HPL with a superior scuff and mar resistance and therefore usable on vertical and horizontal surfaces. Formica's own laboratory tests show remarkable results. It has also been tested externally by LGA Institute with official certification of AR+ superior performance.

Steel wool? Yes, one has to push really hard to get even the smallest scuff