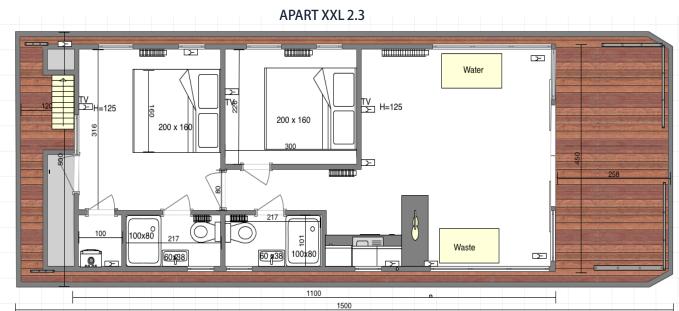

## 37.LAYOUTS

#### APART XXL/MODERN 15 (49'3" L X 15'10" W)

**APART XXL 2.2** 

info@waterlodge.com

Contact Us

WATERLODGE PREMIUM HOUSEBOATS