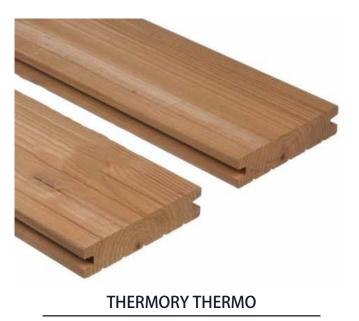

## 19. TERRACE BOARD AND CLEAT

## **UPGRADE OPTIONS**

**WEATHERED PEBBLE GREY** 

**WEATHERED CEDAR** 

**FLIP IPE** 

**FLIP MAHOGANY** 