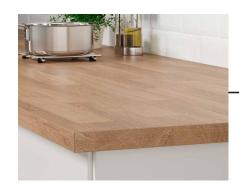

## 12.2 WORKTOP

902.743.64

**KARLBY OAK** 

703.351.89

**EKBACKEN LIGHT GREY** 

503.954.43

SÄLJAN OAK

604.391.73

#### WHITE WALL PLATE

STAINLESS STEEL PLATE

WALLPAPER WITH COLOR: SCANDINAVIAN GREY

Our ready-made and custom-made kitchen worktops are tested against everyday kitchen challenges like liquids, oil, food and scratches – so you know they will last.