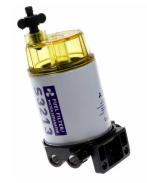

#### 26.2 SONARS

**SONAR I40 DEPTH** 

HONDA 20 HP

**MERCURY 15 HP** 

YAMAHA 25 HP

E-TECH

**TRUSTER** 

**FUEL SEPARATOR** 