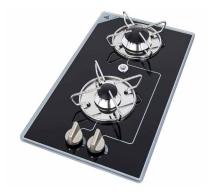

## 13. KITCHEN STOVE AND FRIDGE

**INDUCTION VÄLBILDAD** 

204.675.92

NAVY LOAD HOB, 2 **BURNERS** 

GAS

SMALL FRIDGE

## **UPGRADE OPTIONS**

INDUCTION GRUNDAD

404.670.82

NAVY LOAD HOB, 3 **BURNERS** 

GAS

**DYNACOOK X2** 

GAS, NO FLAME

Check out our range for a choice that will make your time in the kitchen easier and more fun, every day. Don't forget to add a kitchen extractor fan, to keep cooking fumes out of the rest of your home.