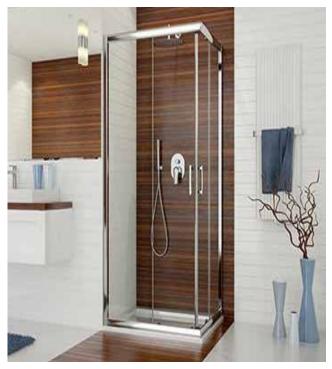

## 10. SHOWER ENCLOSURE

Sliding Door Shower enclosure DTr/BASIC

Square or rectangular corner shower enclosure KN/TX5b

STANDARD SIZE 80X80, 70X90, 80X100, 70X100