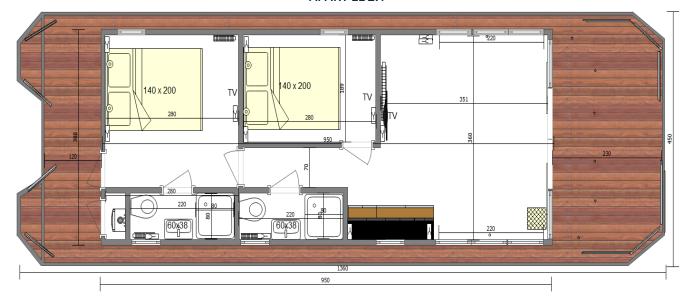

*BLACK** SET



SHOWER ENCLOSURE BLACK



KITCHEN -**LUGANO SLIM GOLD** 



BATHROOM -**REA GOLD** 

### GOLD SET



SHOWER ENCLOSURE GOLD



50

### 36.3 BATHROOM CABINETS



36.4 FABRIC WALLS







LIVING, SLEEPING ROOM WALL v2





## 37.LAYOUTS

#### APART XS/MODERN 8 (26'3" L X 10' W)

#### APART XS 1.1





#### APART M/MODERN 9 (27'7" L X 12' W)









#### APART L/MODERN 11 (35'5" L X 13'11" W)

APART L 1.1



APART L 1.2







#### APART L LONG/MODERN 11 LONG (39'4" L X 13'11")

#### **APART L LONG 2.2**



#### **APART L LONG 2.4**



#### **APART L LONG 2.2.1**



<u>55</u>



#### **APART L LONG 2.7**



#### **APART L LONG 2.8**



#### APART XL/MODERN 12 (39'4" L X 15'10" W)





#### **APART XL 2.2**



### APART EL/MODERN 14 (44'7" L X 14'11" W)

#### **APART EL 2.1**



#### **APART EL 2.2**





#### APART XXL/MODERN 15 (49'3" L X 15'10" W)



**APART XXL 2.2** 









info@waterlodge.com

Contact Us



WATERLODGE PREMIUM HOUSEBOATS