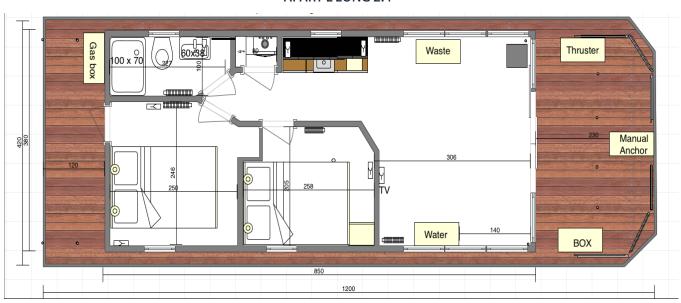

ROWN | RAL 8019

WHITE | RAL 7024



ANTHRACITE | RAL 7016 MAT

BLACK | RAL 9005 MAT

GREY | RAL 7024 MAT

WHITE | RAL 9010 MAT

#### PLANT OR PATTERN







#### 36.2 KITCHEN, BATHROOM TAPS AND SHOWERS







**BATHROOM** – **REA BLACK** 

#### **BLACK** SET



SHOWER ENCLOSURE BLACK



KITCHEN -**LUGANO SLIM GOLD** 



BATHROOM -**REA GOLD** 

### GOLD SET



SHOWER ENCLOSURE GOLD



50

### 36.3 BATHROOM CABINETS



36.4 FABRIC WALLS







LIVING, SLEEPING ROOM WALL v2





## 37.LAYOUTS

#### APART XS/MODERN 8 (26'3" L X 10' W)

#### APART XS 1.1





#### APART M/MODERN 9 (27'7" L X 12' W)









#### APART L/MODERN 11 (35'5" L X 13'11" W)

APART L 1.1



APART L 1.2







#### APART L LONG/MODERN 11 LONG (39'4" L X 13'11")

#### **APART L LONG 2.2**



#### **APART L LONG 2.4**



#### **APART L LONG 2.2.1**



<u>55</u>



#### **APART L LONG 2.7**



#### **APART L LONG 2.8**



#### APART XL/MODERN 12 (39'4" L X 15'10" W)





#### **APART XL 2.2**



### APART EL/MODERN 14 (44'7" L X 14'11" W)

#### **APART EL 2.1**



#### **APART EL 2.2**





#### APART XXL/MODERN 15 (49'3" L X 15'10" W)



**APART XXL 2.2** 









info@waterlodge.com

Contact Us



WATERLODGE PREMIUM HOUSEBOATS