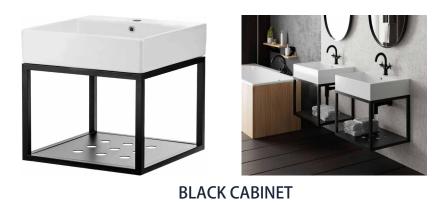

## 9. BATHROOM CABINET AND SINK

The range includes top-quality cabinets and cubicles in a variety of colours and sizes. The smart functionalities included optimise the storage space and convenience of organising your bathing utensils and beauty appliances. All bathroom furniture pieces are preserved with a quality coating system to improve the ease of cleaning. Create a beautiful and convenient bath space.

### 36.3 BATHROOM CABINETS

36.4 FABRIC WALLS

LIVING, SLEEPING ROOM WALL v2