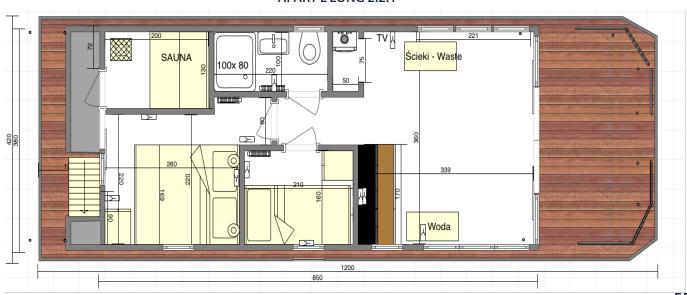

24



ANTHRACITE | RAL 7016 MAT

BLACK | RAL 9005 MAT

GREY | RAL 7024 MAT

WHITE | RAL 9010 MAT

#### PLANT OR PATTERN







#### 36.2 KITCHEN, BATHROOM TAPS AND SHOWERS







**BATHROOM** – **REA BLACK** 

#### **BLACK** SET



SHOWER ENCLOSURE BLACK



KITCHEN -**LUGANO SLIM GOLD** 



BATHROOM -**REA GOLD** 

### GOLD SET



SHOWER ENCLOSURE GOLD



50

### 36.3 BATHROOM CABINETS



36.4 FABRIC WALLS







LIVING, SLEEPING ROOM WALL v2





## 37.LAYOUTS

#### APART XS/MODERN 8 (26'3" L X 10' W)

#### APART XS 1.1





#### APART M/MODERN 9 (27'7" L X 12' W)









#### APART L/MODERN 11 (35'5" L X 13'11" W)

APART L 1.1



APART L 1.2







#### APART L LONG/MODERN 11 LONG (39'4" L X 13'11")

#### **APART L LONG 2.2**



#### **APART L LONG 2.4**



#### **APART L LONG 2.2.1**



<u>55</u>



#### **APART L LONG 2.7**



#### **APART L LONG 2.8**



#### APART XL/MODERN 12 (39'4" L X 15'10" W)





#### **APART XL 2.2**



### APART EL/MODERN 14 (44'7" L X 14'11" W)

#### **APART EL 2.1**



#### **APART EL 2.2**





#### APART XXL/MODERN 15 (49'3" L X 15'10" W)



**APART XXL 2.2** 









info@waterlodge.com

Contact Us



WATERLODGE PREMIUM HOUSEBOATS