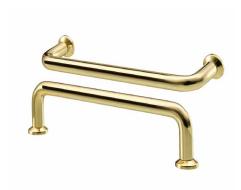

## 12.5 HANDLES

BAGGANAES BLACK 803.384.13

BAGGANAES SILVER
703.384.18

BAGGANAES GOLD

003.384.07

**HACKAS** 

703.384.18

Knobs and handles are an important finishing touch to your home. Drawer knobs make your cabinets easy to open, while door handles can really tie your room together. We've got a wide range of colors, shapes and sizes to choose from.

Most of our designs come in both a knob and handle version, too!