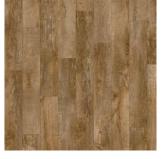

## 5.2 IVC LAYRED 55

## **UPGRADE OPTIONS**

COUNTRY OAK 54945

COUNTRY OAK 24277

COUNTRY OAK 24842

LAUREL OAK 51992

LayRed is the engineered vinyl floor collection from Moduleo: a rigid flooring solution with a strong core, yet with a soft feel and silent acoustics. A premium quality floor with integrated underlay – the signature red back of Moduleo LayRed – engineered to stand its ground in any room and designed to be beautiful everywhere.