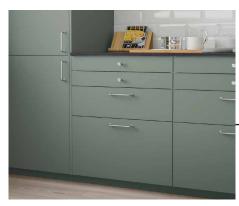

## 12.1 KITCHEN FRONTS

VOXTORP WHITE WITHOUT HANDLES

003.975.00

**KUNGSBACKA** 

203.373.41

VOXTORP GREY WITHOUT HANDLES

704.540.97

RINGHULT LIGHT WHITE

#### **ASKERSUND JESION**

203.318.72

**BODARP** 

904.355.45

**ENKÖPING** 

905.057.84

With the ikea system you have endless of possibilities when designing your kitchen. Whether you have a taste for the traditional, love the minimalism in modern style or land somewhere in between, you'll surely find something that fits you.

## 12.5 HANDLES

BAGGANAES BLACK 803.384.13

BAGGANAES SILVER
703.384.18

BAGGANAES GOLD

003.384.07

**HACKAS** 

703.384.18

Knobs and handles are an important finishing touch to your home. Drawer knobs make your cabinets easy to open, while door handles can really tie your room together. We've got a wide range of colors, shapes and sizes to choose from.