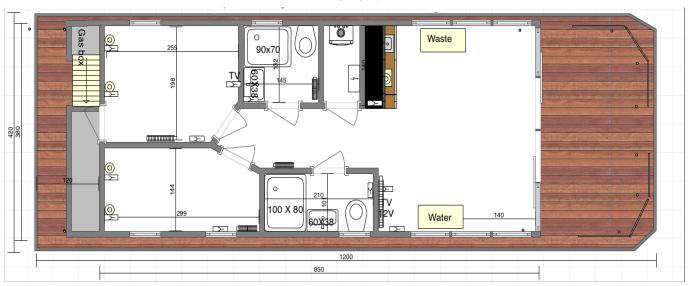

AL 9005 MAT

GREY | RAL 7024 MAT

WHITE | RAL 9010 MAT

#### PLANT OR PATTERN







#### 36.2 KITCHEN, BATHROOM TAPS AND SHOWERS







**BATHROOM** – **REA BLACK** 

#### **BLACK** SET



SHOWER ENCLOSURE BLACK



KITCHEN -**LUGANO SLIM GOLD** 



BATHROOM -**REA GOLD** 

### GOLD SET



SHOWER ENCLOSURE GOLD



50

### 36.3 BATHROOM CABINETS



36.4 FABRIC WALLS







LIVING, SLEEPING ROOM WALL v2





## 37.LAYOUTS

#### APART XS/MODERN 8 (26'3" L X 10' W)

#### APART XS 1.1





#### APART M/MODERN 9 (27'7" L X 12' W)









#### APART L/MODERN 11 (35'5" L X 13'11" W)

APART L 1.1



APART L 1.2







#### APART L LONG/MODERN 11 LONG (39'4" L X 13'11")

#### **APART L LONG 2.2**



#### **APART L LONG 2.4**



#### **APART L LONG 2.2.1**



<u>55</u>



#### **APART L LONG 2.7**



#### **APART L LONG 2.8**



#### APART XL/MODERN 12 (39'4" L X 15'10" W)





#### **APART XL 2.2**



### APART EL/MODERN 14 (44'7" L X 14'11" W)

#### **APART EL 2.1**



#### **APART EL 2.2**





#### APART XXL/MODERN 15 (49'3" L X 15'10" W)



**APART XXL 2.2** 









info@waterlodge.com

Contact Us



WATERLODGE PREMIUM HOUSEBOATS