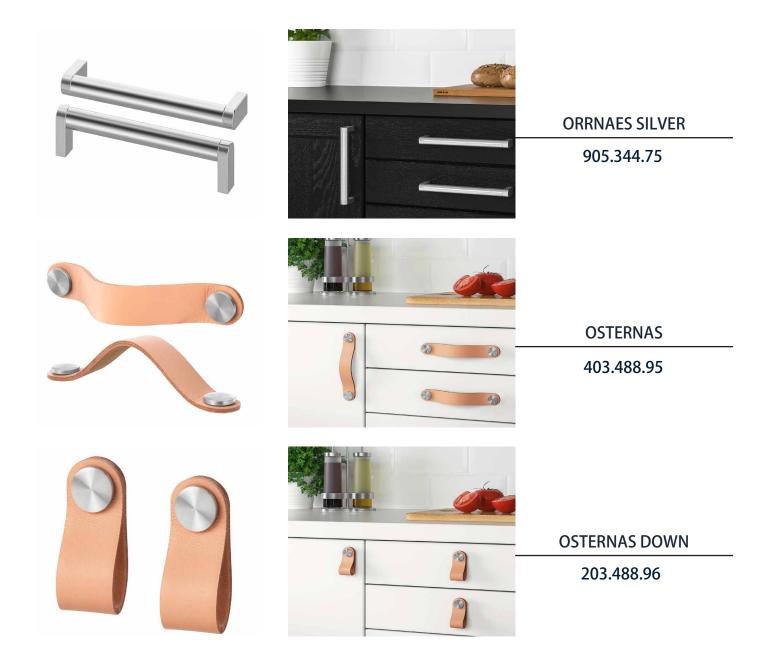

## 12.5 HANDLES

BAGGANAES BLACK 803.384.13

BAGGANAES SILVER
703.384.18

BAGGANAES GOLD

003.384.07

**HACKAS** 

703.384.18

Knobs and handles are an important finishing touch to your home. Drawer knobs make your cabinets easy to open, while door handles can really tie your room together. We've got a wide range of colors, shapes and sizes to choose from.

Most of our designs come in both a knob and handle version, too!