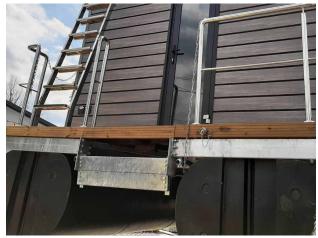

# 18. RAILINGS MADE OF STAINLESS STEEL

STEEL 304 or STEEL 316 (UPGRADE)

FRONT AND BACK/ROUND RAILINGS

FRONT AND BACK/BLACK SQUARE RAILINGS

## 19. TERRACE BOARD AND CLEAT