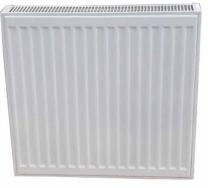

## 22.1 HEATING FURNACE

**GAS HEATER – TERMET ECOLINE SLIM** 

**AIR CONDITIONER** 

WHITE REGULAR RADIATOR

40/60/80/100/120

RADIATOR 30/50