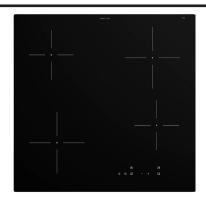

## 13. KITCHEN STOVE AND FRIDGE

**INDUCTION VÄLBILDAD** 

204.675.92

NAVY LOAD HOB, 2 **BURNERS** 

GAS

SMALL FRIDGE

## **UPGRADE OPTIONS**

INDUCTION GRUNDAD

404.670.82

NAVY LOAD HOB, 3 **BURNERS** 

GAS

**DYNACOOK X2** 

GAS, NO FLAME

Check out our range for a choice that will make your time in the kitchen easier and more fun, every day. Don't forget to add a kitchen extractor fan, to keep cooking fumes out of the rest of your home.