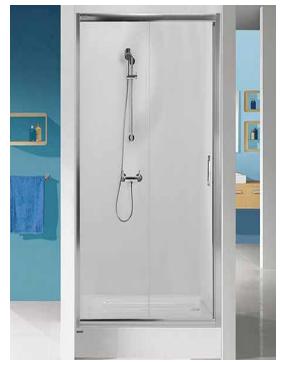

## 10. SHOWER ENCLOSURE

Sliding Door Shower enclosure DTr/BASIC

Square or rectangular corner shower enclosure KN/TX5b

STANDARD SIZE 80X80, 70X90, 80X100, 70X100