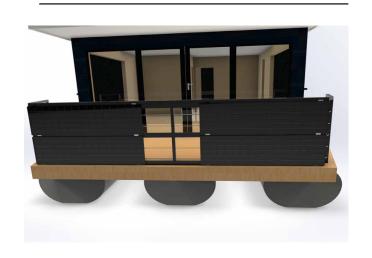

# 18. RAILINGS MADE OF STAINLESS STEEL

STEEL 304 or STEEL 316 (UPGRADE)

FRONT AND BACK/ROUND RAILINGS

FRONT AND BACK/BLACK SQUARE RAILINGS

## 19. TERRACE BOARD AND CLEAT