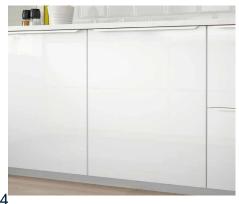

## 12.1 KITCHEN FRONTS

VOXTORP WHITE WITHOUT HANDLES

003.975.00

**KUNGSBACKA** 

203.373.41

VOXTORP GREY WITHOUT HANDLES

704.540.97

RINGHULT LIGHT WHITE