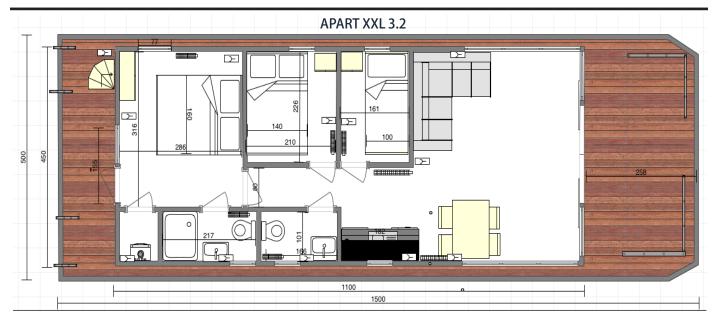

## 37.LAYOUTS

#### APART XXL/MODERN 15 (49'3" L X 15'10" W)

**APART XXL 2.2** 

info@waterlodge.com

Contact Us

WATERLODGE PREMIUM HOUSEBOATS