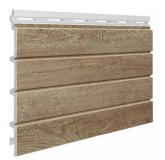

## 4. External Cladding

4.1 VOX

Modern Wood, White

Modern Wood, Claystone

Modern Wood, Anthracite

Modern Wood, Ivory

Modern Wood, Pearl Grey

Modern Wood, Quartz Grey

## VOX Cladding Board Types