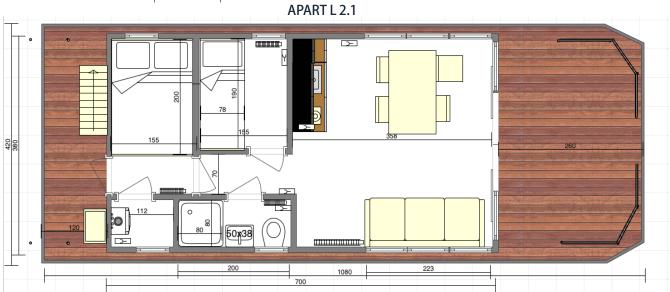

## 37.LAYOUTS

#### APART L/MODERN 11 (35'5" L X 13'11" W)

APART L 1.1

APART L 1.2