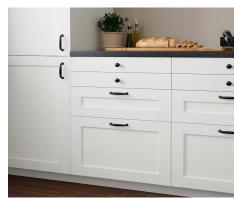

## 12.1 KITCHEN FRONTS

VOXTORP WHITE WITHOUT HANDLES

003.975.00

**KUNGSBACKA** 

203.373.41

VOXTORP GREY WITHOUT HANDLES

704.540.97

RINGHULT LIGHT WHITE

#### **ASKERSUND JESION**

203.318.72

**BODARP** 

904.355.45

**ENKÖPING** 

905.057.84

With the ikea system you have endless of possibilities when designing your kitchen. Whether you have a taste for the traditional, love the minimalism in modern style or land somewhere in between, you'll surely find something that fits you.

## 12.5 HANDLES

BAGGANAES BLACK 803.384.13

BAGGANAES SILVER
703.384.18

BAGGANAES GOLD

003.384.07

**HACKAS** 

703.384.18

Knobs and handles are an important finishing touch to your home. Drawer knobs make your cabinets easy to open, while door handles can really tie your room together. We've got a wide range of colors, shapes and sizes to choose from.