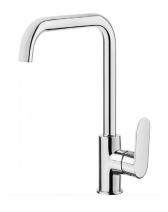

## 12.4 KITCHEN TAPS

**ALPINE: BGA 063M** 

ÄLMAREN

004.551.61

## **UPGRADE OPTIONS**

**ASTER: BCA B730** 

NEMEZJA: BEN 262M

SILIA: BQS B730