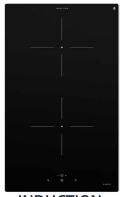

## 13. KITCHEN STOVE AND FRIDGE

**INDUCTION VÄLBILDAD** 

204.675.92

NAVY LOAD HOB, 2 **BURNERS** 

GAS

SMALL FRIDGE

## **UPGRADE OPTIONS**

INDUCTION GRUNDAD

404.670.82

NAVY LOAD HOB, 3 **BURNERS** 

GAS

**DYNACOOK X2** 

GAS, NO FLAME

Check out our range for a choice that will make your time in the kitchen easier and more fun, every day. Don't forget to add a kitchen extractor fan, to keep cooking fumes out of the rest of your home.