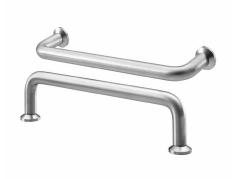

## 12.5 HANDLES

BAGGANAES BLACK 803.384.13

BAGGANAES SILVER
703.384.18

BAGGANAES GOLD

003.384.07

**HACKAS** 

703.384.18

Knobs and handles are an important finishing touch to your home. Drawer knobs make your cabinets easy to open, while door handles can really tie your room together. We've got a wide range of colors, shapes and sizes to choose from.

Most of our designs come in both a knob and handle version, too!