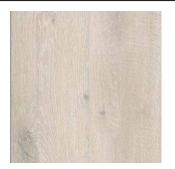

## 5.2 IVC LAYRED 55

## **UPGRADE OPTIONS**

COUNTRY OAK 54945

COUNTRY OAK 24277

COUNTRY OAK 24842

LAUREL OAK 51992

LayRed is the engineered vinyl floor collection from Moduleo: a rigid flooring solution with a strong core, yet with a soft feel and silent acoustics. A premium quality floor with integrated underlay – the signature red back of Moduleo LayRed – engineered to stand its ground in any room and designed to be beautiful everywhere.