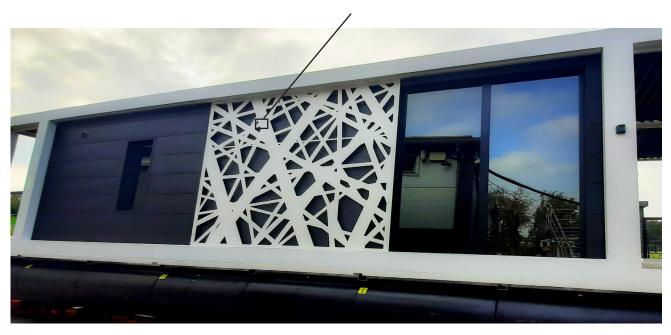

# 36. MODERN 36.1 EXTERNAL COLORS

ANTHRACITE | RAL 7016

BLACK | RAL 9005

BROWN | RAL 8019

WHITE | RAL 7024

ANTHRACITE | RAL 7016 MAT

BLACK | RAL 9005 MAT

GREY | RAL 7024 MAT

WHITE | RAL 9010 MAT