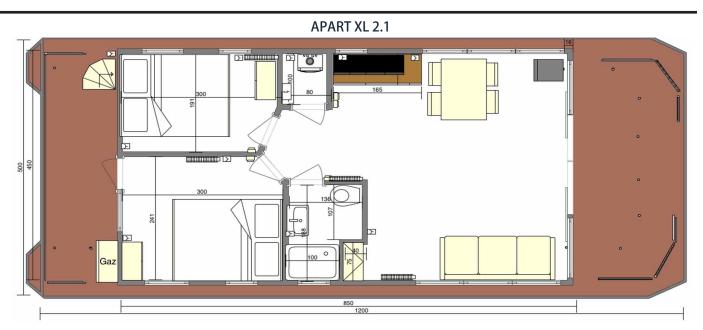

#### 36.2 KITCHEN, BATHROOM TAPS AND SHOWERS







**BATHROOM** – **REA BLACK** 

#### **BLACK** SET



SHOWER ENCLOSURE BLACK



KITCHEN -**LUGANO SLIM GOLD** 



BATHROOM -**REA GOLD** 

### GOLD SET



SHOWER ENCLOSURE GOLD



50

### 36.3 BATHROOM CABINETS



36.4 FABRIC WALLS







LIVING, SLEEPING ROOM WALL v2





## 37.LAYOUTS

#### APART XS/MODERN 8 (26'3" L X 10' W)

#### APART XS 1.1





#### APART M/MODERN 9 (27'7" L X 12' W)









#### APART L/MODERN 11 (35'5" L X 13'11" W)

APART L 1.1



APART L 1.2







#### APART L LONG/MODERN 11 LONG (39'4" L X 13'11")

#### **APART L LONG 2.2**



#### **APART L LONG 2.4**



#### **APART L LONG 2.2.1**



<u>55</u>



#### **APART L LONG 2.7**



#### **APART L LONG 2.8**



#### APART XL/MODERN 12 (39'4" L X 15'10" W)





#### **APART XL 2.2**



### APART EL/MODERN 14 (44'7" L X 14'11" W)

#### **APART EL 2.1**



#### **APART EL 2.2**





#### APART XXL/MODERN 15 (49'3" L X 15'10" W)



**APART XXL 2.2** 









info@waterlodge.com

Contact Us



WATERLODGE PREMIUM HOUSEBOATS