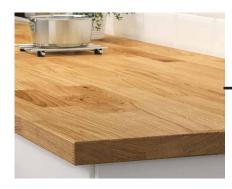

## 12.2 WORKTOP

902.743.64

**KARLBY OAK** 

703.351.89

**EKBACKEN LIGHT GREY** 

503.954.43

SÄLJAN OAK

604.391.73