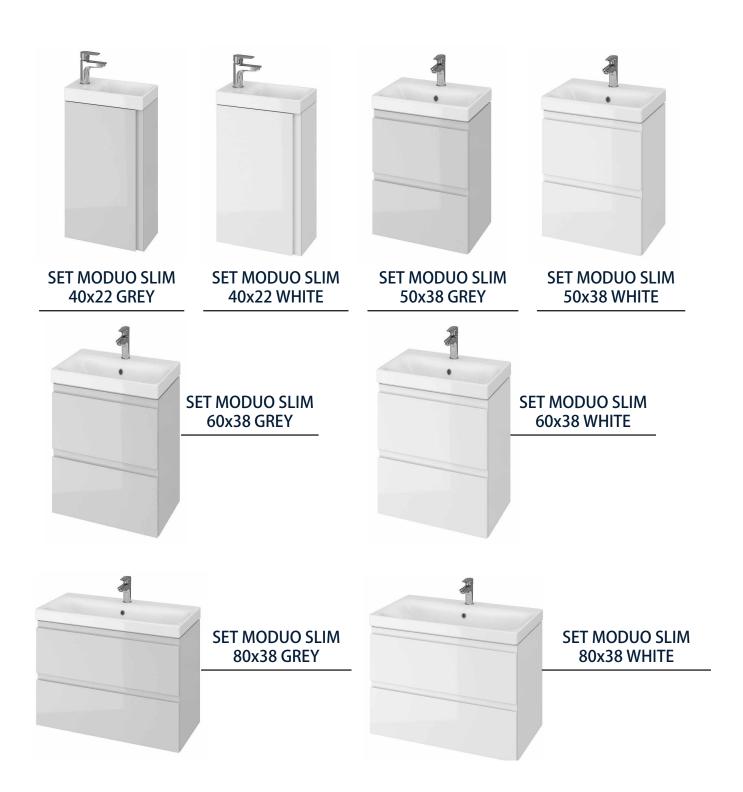

## 9. BATHROOM CABINET AND SINK

The range includes top-quality cabinets and cubicles in a variety of colours and sizes. The smart functionalities included optimise the storage space and convenience of organising your bathing utensils and beauty appliances. All bathroom furniture pieces are preserved with a quality coating system to improve the ease of cleaning. Create a beautiful and convenient bath space.