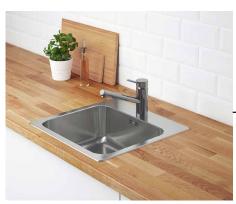

## 12.3 SINK

991.575.01

FYNDIG 46X40

591.580.03

LANGUDDEN 46x46

591.573.91

## **UPGRADE OPTIONS**

CHICHI-LAVEO

ZORBA: ZQZ 2513

**ZORBA: ZQZ G11A** 

Find sinks and taps to add the finishing touches to your kitchen here. Our kitchen sinks and taps are all as good-looking as they are functional, with plenty of different styles to match the look of your kitchen. Whichever tap you choose, you'll save water with every use, thanks to an integrated aerator that mixes in air and reduces your water and energy consumption significantly.