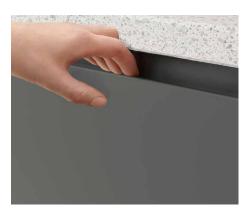

## 12.2 WORKTOP

902.743.64

**KARLBY OAK** 

703.351.89

**EKBACKEN LIGHT GREY** 

503.954.43

SÄLJAN OAK

604.391.73

#### WHITE WALL PLATE

STAINLESS STEEL PLATE

WALLPAPER WITH COLOR: SCANDINAVIAN GREY

Our ready-made and custom-made kitchen worktops are tested against everyday kitchen challenges like liquids, oil, food and scratches – so you know they will last.