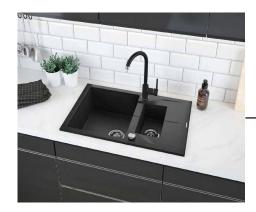

## 12.3 SINK

991.575.01

FYNDIG 46X40

591.580.03

LANGUDDEN 46x46

591.573.91

## **UPGRADE OPTIONS**

CHICHI-LAVEO

ZORBA: ZQZ 2513

**ZORBA: ZQZ G11A** 

Find sinks and taps to add the finishing touches to your kitchen here. Our kitchen sinks and taps are all as good-looking as they are functional, with plenty of different styles to match the look of your kitchen. Whichever tap you choose, you'll save water with every use, thanks to an integrated aerator that mixes in air and reduces your water and energy consumption significantly.