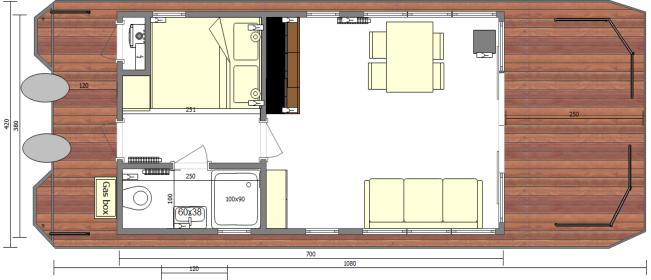

## 37.LAYOUTS

#### APART L/MODERN 11 (35'5" L X 13'11" W)

APART L 1.1

APART L 1.2