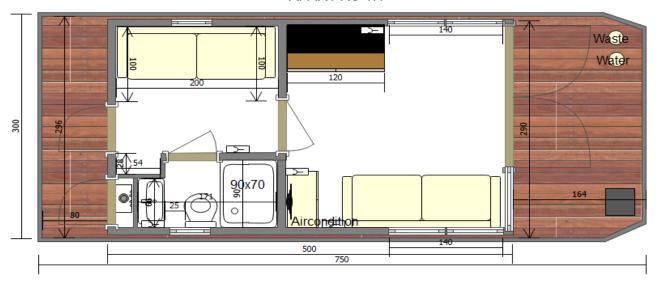

p to endless combinations to make sure that your sauna is uniquely designed for you.

### 34. CURTAINS



**GREY** 



**GRAY BLACKOUT** 



## **35. BLINDS**



# 36. MODERN 36.1 EXTERNAL COLORS



ANTHRACITE | RAL 7016

BLACK | RAL 9005

BROWN | RAL 8019

WHITE | RAL 7024



ANTHRACITE | RAL 7016 MAT

BLACK | RAL 9005 MAT

GREY | RAL 7024 MAT

WHITE | RAL 9010 MAT

#### PLANT OR PATTERN







#### 36.2 KITCHEN, BATHROOM TAPS AND SHOWERS







**BATHROOM** – **REA BLACK** 

#### **BLACK** SET



SHOWER ENCLOSURE BLACK



KITCHEN -**LUGANO SLIM GOLD** 



BATHROOM -**REA GOLD** 

### GOLD SET



SHOWER ENCLOSURE GOLD



50

### 36.3 BATHROOM CABINETS



36.4 FABRIC WALLS







LIVING, SLEEPING ROOM WALL v2





## 37.LAYOUTS

#### APART XS/MODERN 8 (26'3" L X 10' W)

#### APART XS 1.1





#### APART M/MODERN 9 (27'7" L X 12' W)









#### APART L/MODERN 11 (35'5" L X 13'11" W)

APART L 1.1



APART L 1.2







#### APART L LONG/MODERN 11 LONG (39'4" L X 13'11")

#### **APART L LONG 2.2**



#### **APART L LONG 2.4**



#### **APART L LONG 2.2.1**



<u>55</u>



#### **APART L LONG 2.7**



#### **APART L LONG 2.8**



#### APART XL/MODERN 12 (39'4" L X 15'10" W)





#### **APART XL 2.2**



### APART EL/MODERN 14 (44'7" L X 14'11" W)

#### **APART EL 2.1**



#### **APART EL 2.2**





#### APART XXL/MODERN 15 (49'3" L X 15'10" W)



**APART XXL 2.2** 









info@waterlodge.com

Contact Us



WATERLODGE PREMIUM HOUSEBOATS