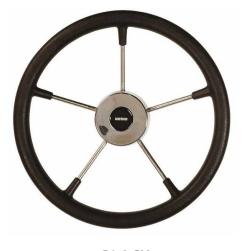

#### 26.4 STEERING CONSOLE AND WHEEL

BLACK

WHITE

# STEERING CONSOLE EXAMPLE

**CHOICE WHITE/GRAY** 

**CONSOLE COVER** 

Steering console for houseboats with a lot of adjustment features. The easy use of the steering console adds to boating pleasure.