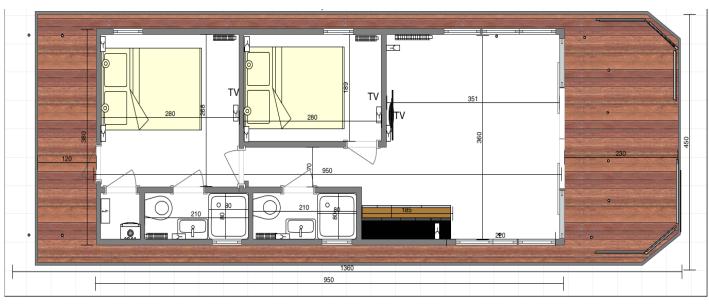

## 37.LAYOUTS

#### APART XXL/MODERN 15 (49'3" L X 15'10" W)

**APART XXL 2.2** 

info@waterlodge.com

Contact Us

WATERLODGE PREMIUM HOUSEBOATS