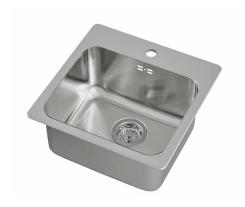

## 12.3 SINK

991.575.01

FYNDIG 46X40

591.580.03

LANGUDDEN 46x46

591.573.91

## **UPGRADE OPTIONS**

CHICHI-LAVEO

ZORBA: ZQZ 2513

**ZORBA: ZQZ G11A** 

Find sinks and taps to add the finishing touches to your kitchen here. Our kitchen sinks and taps are all as good-looking as they are functional, with plenty of different styles to match the look of your kitchen. Whichever tap you choose, you'll save water with every use, thanks to an integrated aerator that mixes in air and reduces your water and energy consumption significantly.