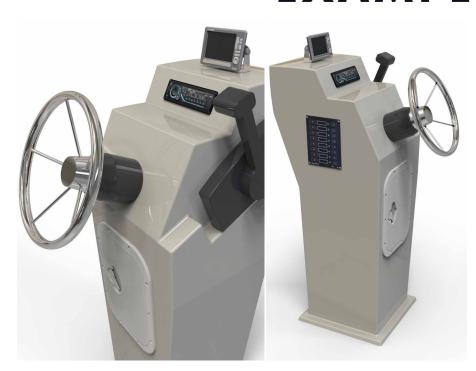

#### 26.4 STEERING CONSOLE AND WHEEL

BLACK

WHITE

# STEERING CONSOLE EXAMPLE

**CHOICE WHITE/GRAY** 

**CONSOLE COVER** 

Steering console for houseboats with a lot of adjustment features. The easy use of the steering console adds to boating pleasure.