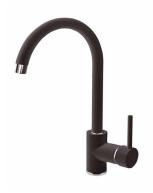

## 12.4 KITCHEN TAPS

**ALPINE: BGA 063M** 

ÄLMAREN

004.551.61

## **UPGRADE OPTIONS**

**ASTER: BCA B730** 

NEMEZJA: BEN 262M

SILIA: BQS B730