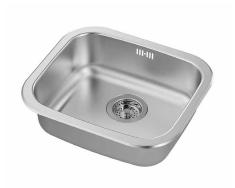

KÖPING** 

905.057.84

With the ikea system you have endless of possibilities when designing your kitchen. Whether you have a taste for the traditional, love the minimalism in modern style or land somewhere in between, you'll surely find something that fits you.

## 12.2 WORKTOP





902.743.64





**KARLBY OAK** 

703.351.89





**EKBACKEN LIGHT GREY** 

503.954.43





SÄLJAN OAK

604.391.73





#### **EKBACKEN BETON**

603.356.51









SÄLJAN BLACK MINERAL

702.022.12

## 12.2.1 KITCHEN WALL





#### WHITE WALL PLATE





STAINLESS STEEL PLATE



WALLPAPER WITH COLOR: SCANDINAVIAN GREY

Our ready-made and custom-made kitchen worktops are tested against everyday kitchen challenges like liquids, oil, food and scratches – so you know they will last.



## 12.3 SINK





991.575.01





FYNDIG 46X40

591.580.03





LANGUDDEN 46x46

591.573.91



## **UPGRADE OPTIONS**





CHICHI-LAVEO





ZORBA: ZQZ 2513





**ZORBA: ZQZ G11A** 

Find sinks and taps to add the finishing touches to your kitchen here. Our kitchen sinks and taps are all as good-looking as they are functional, with plenty of different styles to match the look of your kitchen. Whichever tap you choose, you'll save water with every use, thanks to an integrated aerator that mixes in air and reduces your water and energy consumption significantly.



## 12.4 KITCHEN TAPS





**ALPINE: BGA 063M** 





ÄLMAREN

004.551.61

## **UPGRADE OPTIONS**





**ASTER: BCA B730** 







NEMEZJA: BEN 262M





SILIA: BQS B730



## 12.5 HANDLES





BAGGANAES BLACK 803.384.13





BAGGANAES SILVER
703.384.18





B