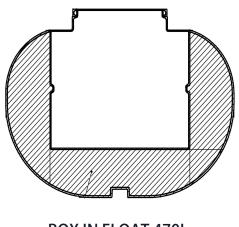

### 26.5 ANCHOR, BEAMS AND FLOATS

**EXTRA FRAME AROUND ENGINE** 

ENGINE CONSTRUCTION WITH OPEN TERRACE

**BOX IN FLOAT 470L** 

TRIMARAN

**ANCHOR AND CHAIN** 

**ELECTRIC** 

**MANUAL** 