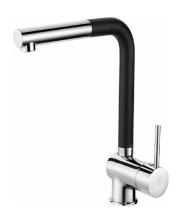

#### 36.2 KITCHEN, BATHROOM TAPS AND SHOWERS

**BATHROOM** – **REA BLACK** 

#### **BLACK** SET

SHOWER ENCLOSURE BLACK

KITCHEN -**LUGANO SLIM GOLD** 

BATHROOM -**REA GOLD** 